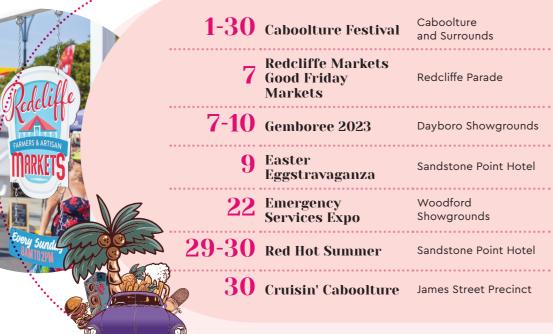

### March

5 Redcliffe Markets Re

Redcliffe Parad

11 Dolphins Vs Raiders

Kavo Stadiui

**12** Moreton Kids Festival

Pine Rivers Parl

25-26 Bribie Island Triathlon

Sylvan Beach Esplanade

## May

1-31 Hills Festival

6 Picnic at Pemberley
Abbey Museum,
Caboolture

13-14 Moreton Bay
Multisport Festival

Pelican Park, Clontarf

20 Redcliffe Markets
Night Fever Twilight
Markets

25 Dolphins Vs Dragons

Kayo Stadium

26-28 Techstars Startup
Weekend

UniSC Petrie Campus

27 Hills Carnivale

George Willmore Park

May-Jun Anywhere Festival

Moreton Bay Region