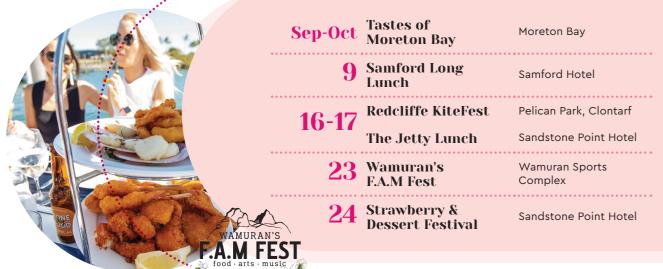

## August

**Moreton Bay Food** 4-6 and Wine Festival

Woody Point

**Pine Rivers Show** 

Pine Rivers Showgrounds

**5** Legends on the Lawn

14 Caboolture Family Fun Day

Centenary Lakes Park

## September

## October

14 The Oyster & Seafood Festival

15 Emergency Services Expo

The Corrs **Down Under** 

> **Redcliffe Markets Festival of Frights**